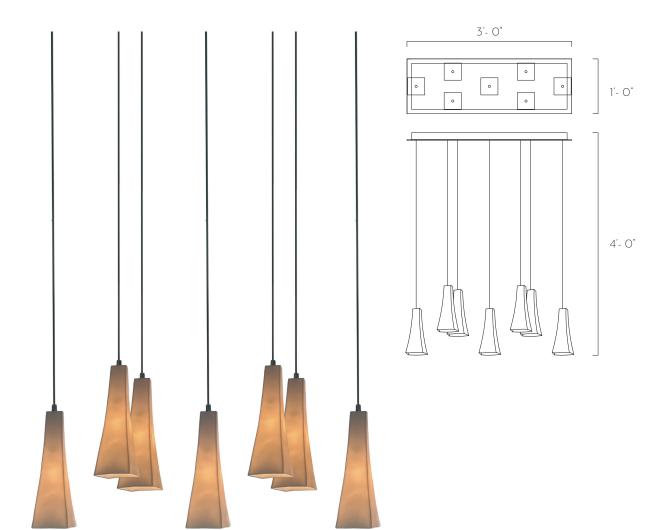

# Canopy Size

36"L x 12"W x 1.5"H

### Pendant Size

7 units of 3  $\frac{3}{4}$  W x 9  $\frac{5}{8}$  H

#### Total Drop

4'H + 2' extra wire for adjustment